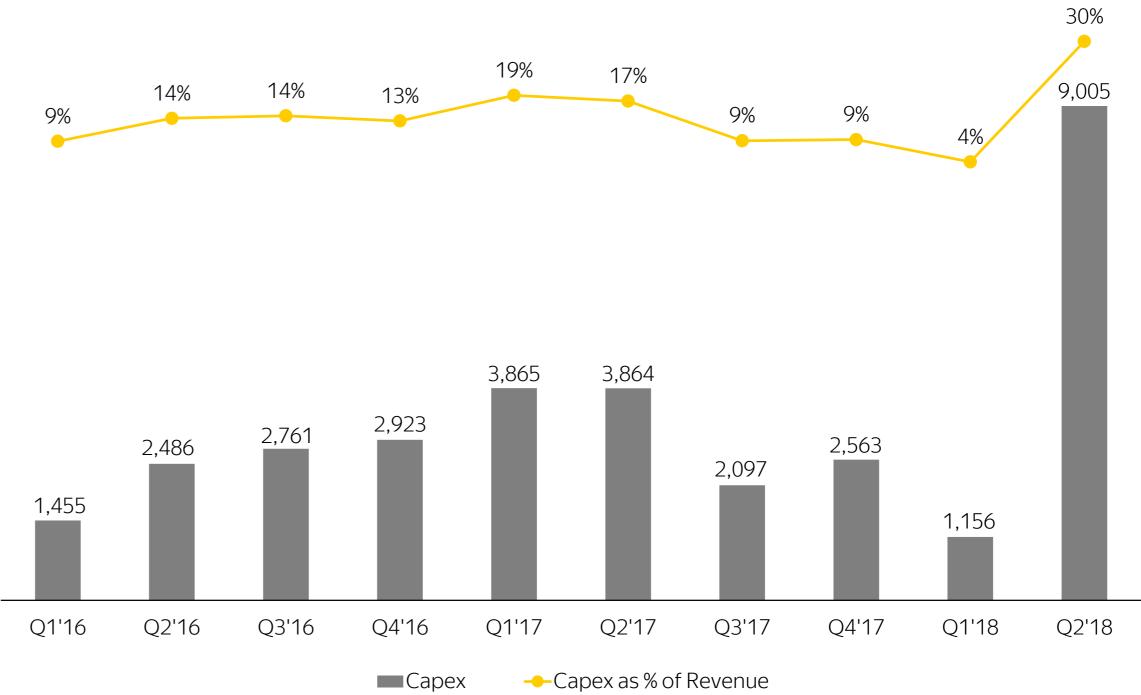

k, and distribution TAC as % of our online advertising revenues from text-based and display advertising on our owned and operated websites.

### Partner TAC as % of Ad Network Revenue, MM RUB, %



### Distribution TAC as % of Yandex Websites Online Ad Revenue, MM RUB, %



| 58.3% | 59.4% | 58.1% | 59.0% | 61.2% |   |
|-------|-------|-------|-------|-------|---|
| 3,148 | 3,296 | 3,567 | 3,168 | 3,439 | _ |
| Q2'17 | Q3'17 | Q4'17 | Q1'18 | Q2'18 |   |

Partner TAC as % of Ad Network Revenue

### Headcount

<sup>1</sup> As of the end of the period

<sup>2</sup> Items may not total 100% due to rounding

### Headcount<sup>1</sup> by GAAP Cost Category<sup>2</sup>





\* In Q2'18, excluding Yandex. Market, our headcount was up 12% compared to March 31 2018, and up 40% compared to Q2'17





# Costs, MM RUB

| Revenues,<br>MM RUB               | Q1'15  | Q2'15  | Q3'15  | Q4'15   | Q1'16  | Q2'16  | Q3'16  | Q4'16  | Q1'17  | Q2'17  | Q3'17  | Q4'17  | Q1'18  | Q2'18  |
|-----------------------------------|--------|--------|--------|---------|--------|--------|--------|--------|--------|--------|--------|--------|--------|--------|
| Cost of Sales (COS)               |        |        |        |         |        |        |        |        |        |        |        |        |        |        |
| TAC                               | 2,717  | 3,022  | 3,282  | 3,720   | 3,390  | 3,554  | 3,732  | 4,274  | 3,935  | 4,216  | 4,405  | 4,789  | 4,317  | 4,724  |
| COS ex-SBC, ex-TAC                | 953    | 919    | 995    | 1,034   | 1,065  | 1,096  | 1,136  | 1,314  | 1,371  | 1