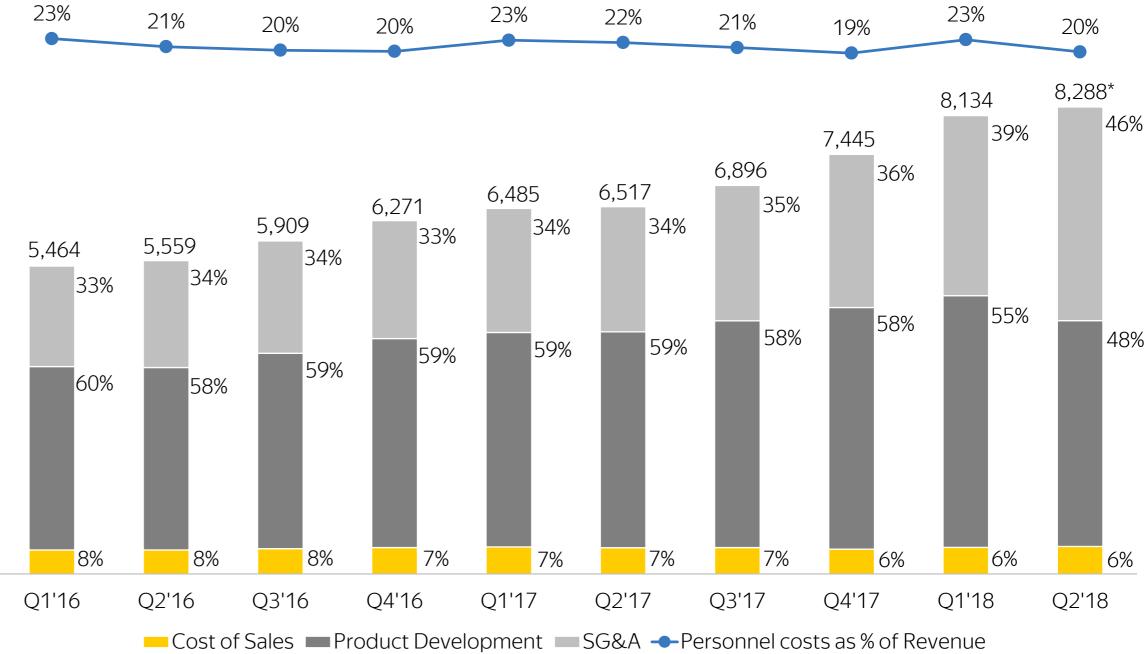

### Headcount

<sup>1</sup> As of the end of the period

<sup>2</sup> Items may not total 100% due to rounding

### Headcount<sup>1</sup> by GAAP Cost Category<sup>2</sup>

\* In Q2'18, excluding Yandex. Market, our headcount was up 12% compared to March 31 2018, and up 40% compared to Q2'17