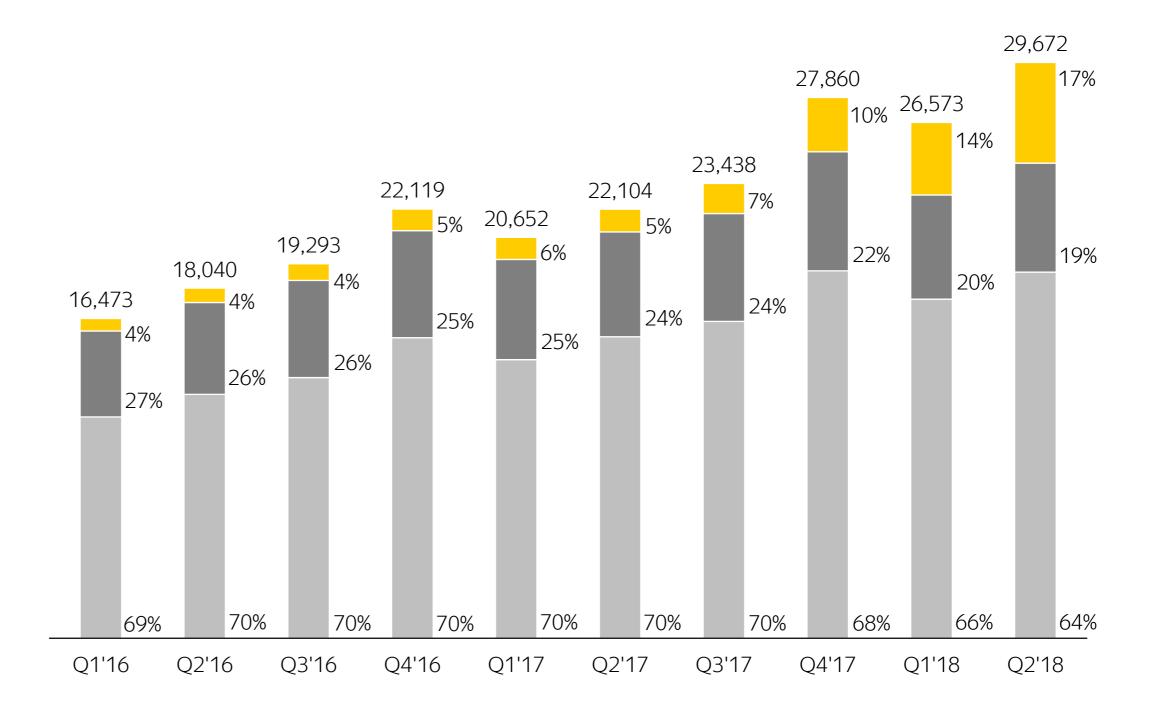

# Revenue Structure

<sup>1</sup> As online advertising formats continue to converge, starting from Q1 2016 we are no longer providing a breakdown of our online ad revenues into text-based and display revenues. However, we continue to separately present online advertising revenues from Yandex properties and revenues from our Ad Network.

Items may not total 100% due to rounding

### Yandex Revenue Breakdown<sup>1</sup>, MM RUB, %

Yandex Properties Online Ad Revenues
Advertising Network Online Ad Revenues
Other Revenues