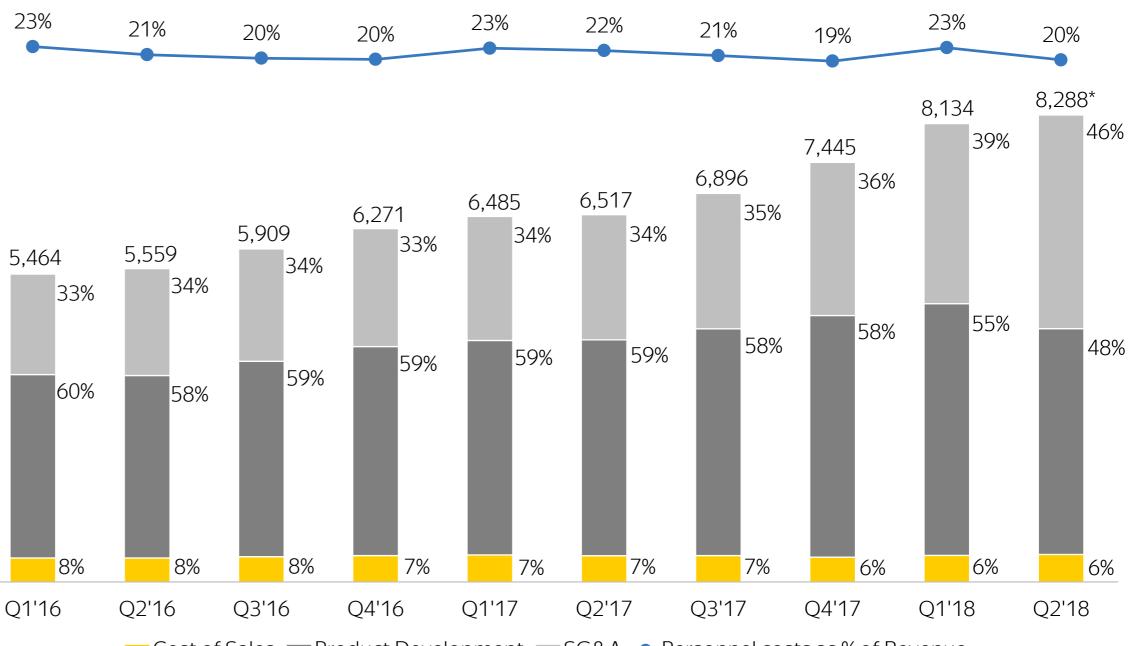

### Headcount

<sup>1</sup> As of the end of the period

<sup>2</sup> Items may not total 100% due to rounding

### Headcount<sup>1</sup> by GAAP Cost Category<sup>2</sup>

\* In Q2'18, excluding Yandex. Market, our headcount was up 12% compared to March 31 2018, and up 40% compared to Q2'17