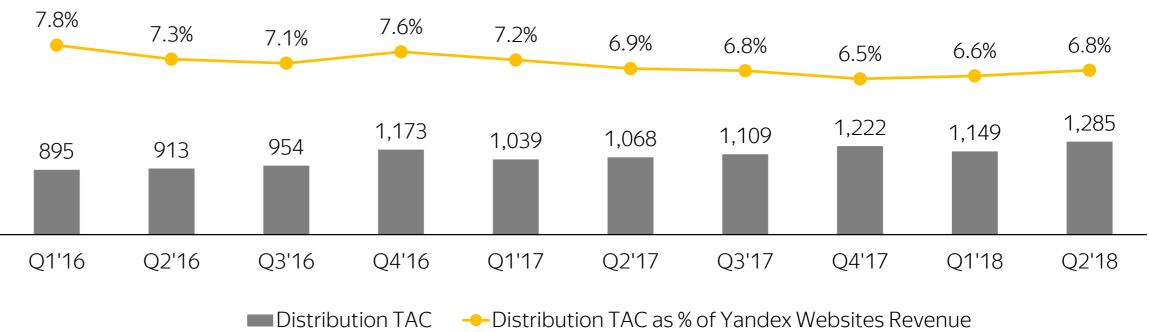

# raffic cquisition Costs

<sup>1</sup> As online advertising formats continue to converge, starting from Q1 2016 we are no longer providing a breakdown of our online ad revenues into text-based and display revenues. However, we continue to separately present online advertising revenues from Yandex properties and revenues from our Ad Network. As a result, we show Partner TAC as % of our Ad Network revenue, which includes revenues from text-based ad network and our display ad network, and distribution TAC as % of our online advertising revenues from text-based and display advertising on our owned and operated websites.

### Distribution TAC as % of Yandex Websites Online Ad Revenue, MM RUB, %

| 58.3% | 59.4% | 58.1% | 59.0% | 61.2% |   |
|-------|-------|-------|-------|-------|---|
| 3,148 | 3,296 | 3,567 | 3,168 | 3,439 | _ |
| Q2'17 | Q3'17 | Q4'17 | Q1'18 | Q2'18 |   |