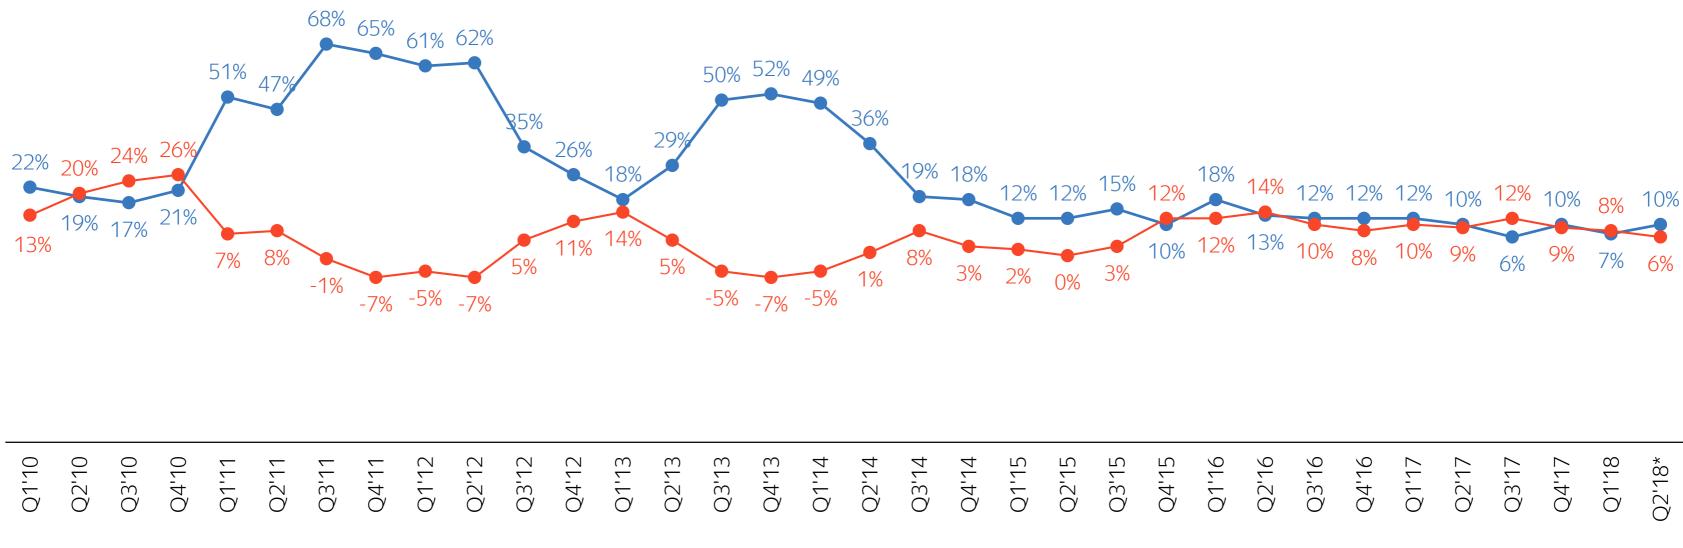

# **Operational Metrics**

Growth In Paid Clicks and CPC, %

Clicks Y/Y Growth

-CPC Y/Y Growth

| Q4'15 | Q1'16 | Q2'16 | Q3'16 | Q4'16 | Q1'17 | Q2'17 | Q3'17 | Q4'17 | Q1'18 | Q2'18* |
|-------|-------|-------|-------|-------|-------|-------|-------|-------|-------|--------|