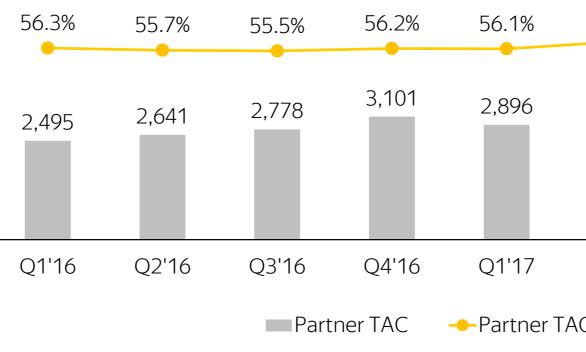

# raffic cquisition Costs

<sup>1</sup> As online advertising formats continue to converge, starting from Q1 2016 we are no longer providing a breakdown of our online ad revenues into text-based and display revenues. However, we continue to separately present online advertising revenues from Yandex properties and revenues from our Ad Network. As a result, we show Partner TAC as % of our Ad Network revenue, which includes revenues from text-based ad network and our display ad network, and distribution TAC as % of our online advertising revenues from text-based and display advertising on our owned and operated websites.

### Partner TAC as % of Ad Network Revenue, MM RUB, %

Partner TAC as % of Ad Network Revenue